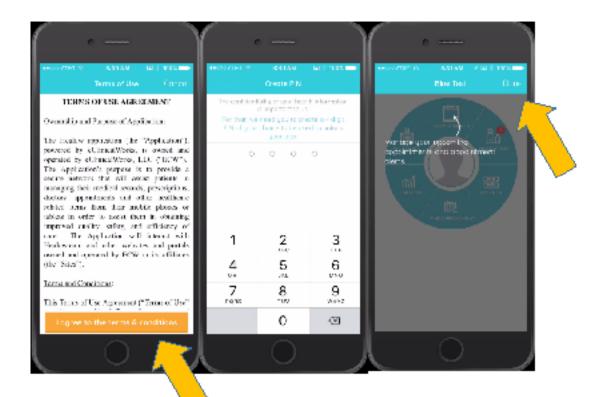

4. Here you will review and accept the "Terms of Use Agreement" and then create a four digit pin number. This Pin will be used for future logins. Select **"Done."** 

5. You are now logged in. From your home screen select the "Appointments" section on the circular menu. You will then see the name of your provider and your appointment time. Tap on your provider's name, and then tap "Start Televisit" at the bottom of your screen.