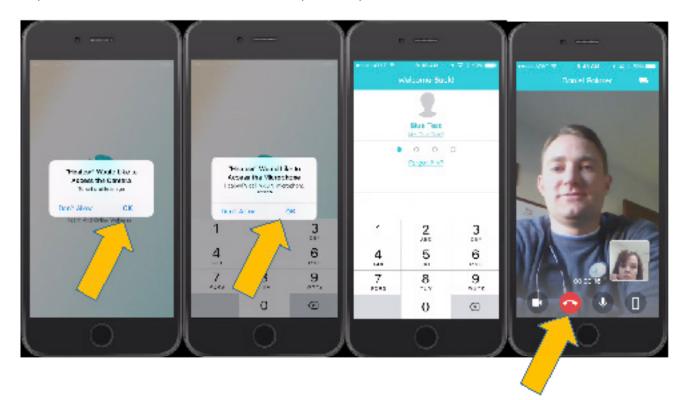

7. When your provider joins the Televisit you will be prompted to "Don't Allow" or "OK" the use of your camera and microphone on your phone. YOU MUST ALLOW both of these features by selecting "OK" in order for your visit to be successful. Input your four digit PIN that you created earlier. Now you should be able to see and communicate with your provider. When the Televisit is concluded tap the red phone icon at the bottom of the screen.