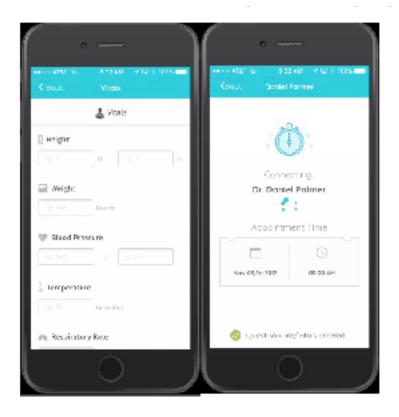

6. Please fill in your vital signs as thoroughly and accurately as possible. Each field does NOT need to be populated in order for you to continue. After your vital signs are filled in and submitted you are "checked in". At this screen you will wait for your provider to connect.