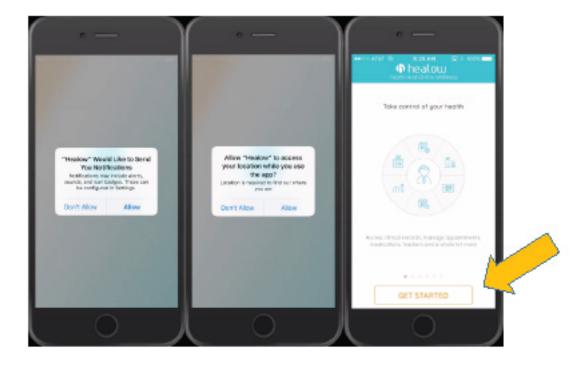

## Use your phone for a Televisit

1. Using the "App Store" on iPhone or the "Google Play Store" on Android, search for the app "Healow" and install it on your device.

2. Once installed, launch the "Healow" App. You will be prompted to "Allow" or "Don't Allow" notifications and sccess to your location. Answer to your preferences, and then select "Get Started".